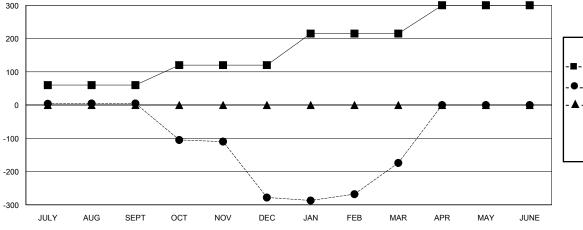

## **LOCATION INDIA**

**GMT CA** 

| Clubs                 |               |           |               | Members       |                           |                         |                                              |
|-----------------------|---------------|-----------|---------------|---------------|---------------------------|-------------------------|----------------------------------------------|
| RESULTS FOR 2018-2019 |               |           |               |               | RESULTS FOR 2018-2019     |                         |                                              |
| QUARTER               | NEW CLUB GOAL | NEW CLUBS | DROPPED CLUBS | QUARTER       | MEMBER GROWTH NET<br>GOAL | MEMBER GROWTH<br>ACTUAL | DROPPED MEMBERS ACTUAL (including transfers) |
| JULY/AUG/SEPT         | 2             | 0         | 0             | JULY/AUG/SEPT | 60                        | 22                      | 16                                           |
| OCT/NOV/DEC           | 2             | 2         | 6             | OCT/NOV/DEC   | 60                        | 55                      | 333                                          |
| JAN/FEB/MAR           | 3             | 1         | 2             | JAN/FEB/MAR   | 95                        | 124                     | 13                                           |
| APR/MAY/JUNE          | 3             | 0         | 0             | APR/MAY/JUNE  | 85                        | 0                       | 0                                            |