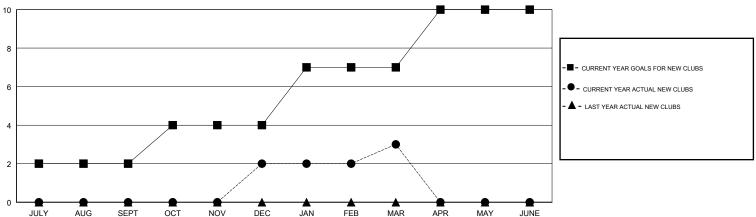

## **LOCATION INDIA**

**GMT CA** 

| Clubs                 |               |           |               | Members       |                           |                         |                                              |
|-----------------------|---------------|-----------|---------------|---------------|---------------------------|-------------------------|----------------------------------------------|
| RESULTS FOR 2018-2019 |               |           |               |               | RESULTS FOR 2018-2019     |                         |                                              |
| QUARTER               | NEW CLUB GOAL | NEW CLUBS | DROPPED CLUBS | QUARTER       | MEMBER GROWTH NET<br>GOAL | MEMBER GROWTH<br>ACTUAL | DROPPED MEMBERS ACTUAL (including transfers) |
| JULY/AUG/SEPT         | 2             | 0         | 0             | JULY/AUG/SEPT | 60                        | 22                      | 16                                           |
| OCT/NOV/DEC           | 2             | 2         | 6             | OCT/NOV/DEC   | 60                        | 55                      | 333                                          |
| JAN/FEB/MAR           | 3             | 1         | 2             | JAN/FEB/MAR   | 95                        | 124                     | 13                                           |
| APR/MAY/JUNE          | 3             | 0         | 0             | APR/MAY/JUNE  | 85                        | 0                       | 0                                            |